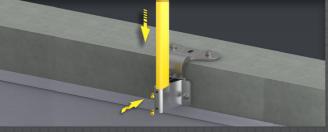

Put Z type bracket atop of parapet

Put 2 type bracket atop of parapet barrier then fix it by taper screws

STED US

Put handrail and kneerail onto tube fixing then fix them by tightening screws