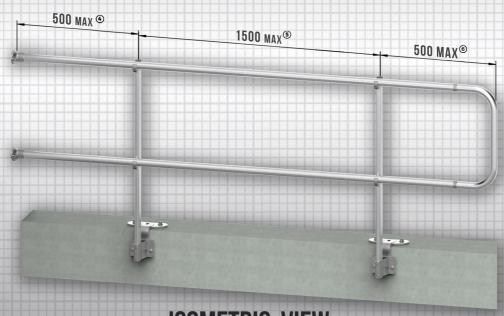

# **PARTS & ASSEMBLY**

- Handrail
  φ40 mm tube
- 3 Upright module Tube fixing, profile, plastic cap included
- 4 Base Z type bracket

Insert upright module into Z type bracket base then fix it by set screws