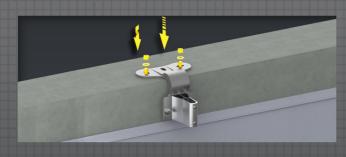

# **PARTS & ASSEMBLY**

- Handrail
  φ40 mm tube
- 3 Upright module Tube fixing, profile, plastic cap included
- 4 Base Z type bracket

Insert upright module into Z type bracket base then fix it by set screws

Put Z type bracket atop of parapet

Put 2 type bracket atop of parapet barrier then fix it by taper screws

STED US

Put handrail and kneerail onto tube fixing then fix them by tightening screws