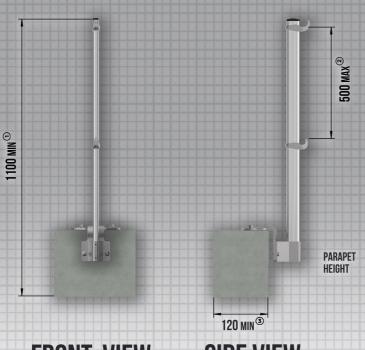

## ISOMETRIC VIEW

- ① The minimum vertical height of post is 900mm
- ② The maximum height between handrail and kneerail is 500mm
- 3 The minimum thickness of parapet should be greater than 120mm.
- ◆ The maximum distance between wall and first post is 500mm.
- (5) The maximum allowed interval is 1500mm (FN14177-3)
- 6 The maximum distance between last post and free end is 500mm