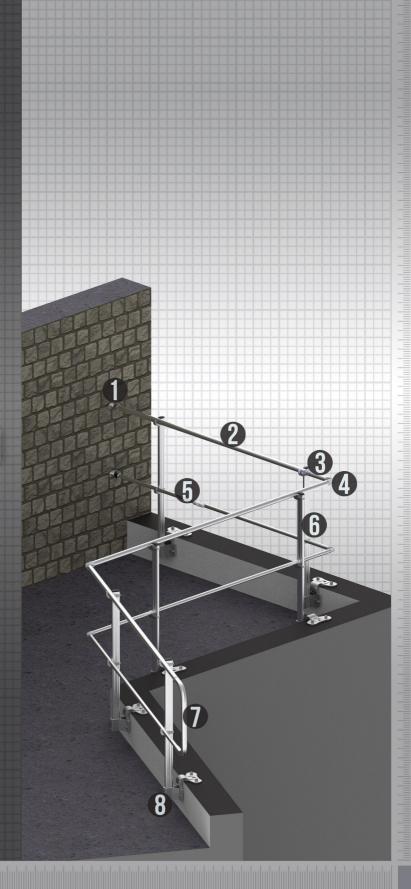

- ① The minimum vertical height of post is 900mm
- ② The maximum height between handrail and kneerail is 500mm
- 3 The minimum thickness of parapet should be greater than 120mm.
- ◆ The maximum distance between wall and first post is 500mm.
- (5) The maximum allowed interval is 1500mm (FN14177-3)
- 6 The maximum distance between last post and free end is 500mm

# **PARTS & ASSEMBLY**

- Handrail
  φ40 mm tube
- 3 Upright module Tube fixing, profile, plastic cap included
- 4 Base Z type bracket

Insert upright module into Z type bracket base then fix it by set screws

Put Z type bracket atop of parapet

Put 2 type bracket atop of parapet barrier then fix it by taper screws

STED US

Put handrail and kneerail onto tube fixing then fix them by tightening screws