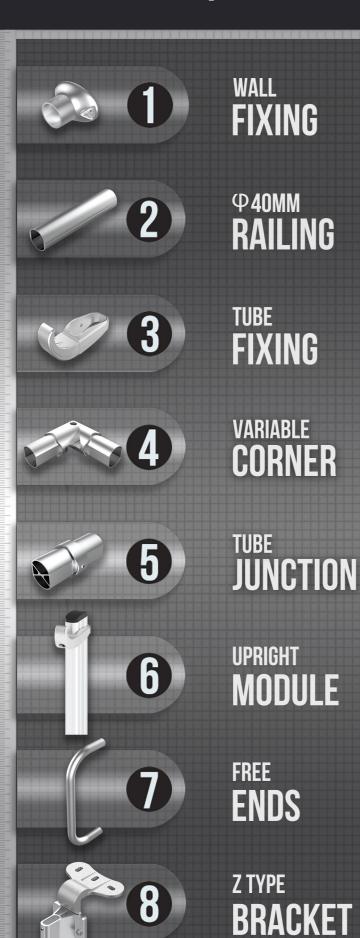

# **PARTS & ASSEMBLY**

- Handrail
  φ40 mm tube
- 3 Upright module Tube fixing, profile, plastic cap included
- 4 Base Z type bracket

Insert upright module into Z type bracket base then fix it by set screws