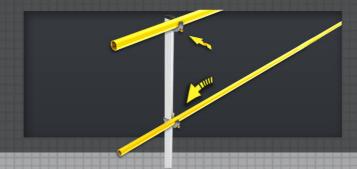

- ① The minimum vertical height of post is 900mm
- ② The maximum height between handrail and kneerail is 500mm
- 3 The minimum thickness of parapet should be greater than 120mm.
- ◆ The maximum distance between wall and first post is 500mm.
- (5) The maximum allowed interval is 1500mm (FN14177-3)
- 6 The maximum distance between last post and free end is 500mm