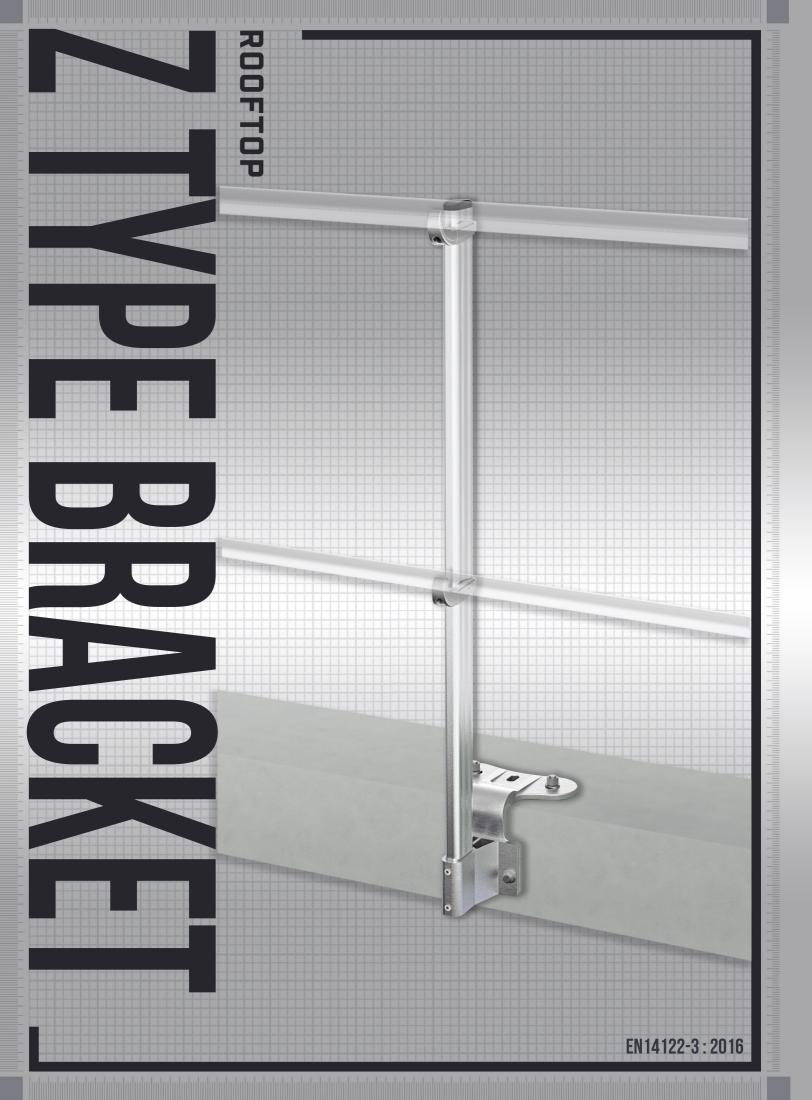

### FRONT VIEW

### **SIDE VIEW**

- ① The minimum vertical height of post is 900mm
- ② The maximum height between handrail and kneerail is 500mm
- 3 The minimum thickness of parapet should be greater than 120mm.
- ◆ The maximum distance between wall and first post is 500mm.
- (5) The maximum allowed interval is 1500mm (FN14177-3)
- 6 The maximum distance between last post and free end is 500mm